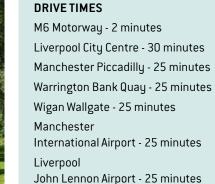

### **NEAR WARRINGTON**

This convenient location offers easy access into the region's commercial centres with national and international communications via the motorway network to airports at Manchester and Liverpool, and main line railway stations at Warrington Bank Quay, Wigan Wallgate and Manchester Piccadilly. Hadock Racecourse, the neighbouring Holiday Inn and Thistle Hotels all offer quality leisure and conference facilities with public transport and a full range of shopping facilities within walking distance. "The Parks enjoys an unrivalled position at the intersection of the M6 motorway (junction 23) and East Lancs Road (A580)."