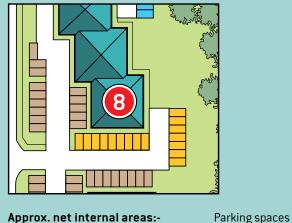

TO LET - NEWLY REFURBISHED GROUND / FIRST FLOOR OFFICE SUITES

from 1,771 - 3,673 sq ft (164.5 - 341.24 sq m) with 16 car parking spaces

The Parks

HAYDOCK Jct 23 - M6

Entrance (At Ground Floor)

No

| Ground floor: | 1,771 sq ft | (164.5 sq m)  | 8  |
|---------------|-------------|---------------|----|
| First floor:  | 1,902 sq ft | (176.7 sq m)  | 8  |
| Total         | 3,673 sq ft | (341.24 sq m) | 16 |