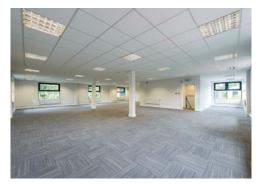

#### NEAR WARRINGTON

No

TO LET - NEWLY REFURBISHED GROUND / FIRST FLOOR OFFICE SUITES from 1,771 - 3,673 sq ft (164.5 - 341.24 sq m) with 16 car parking spaces

Set within a landscaped site No.8 is a newly refurbished office suite providing accommodation at ground and first floor level. Other occupiers include Speedy Hire Plc, Instasmile UK, Michael W Halsall Solicitors and Pugh & Co.

TO LET - NEWLY REFURBISHED GROUND / FIRST FLOOR OFFICE SUITES

from 1,771 - 3,673 sq ft (164.5 - 341.24 sq m) with 16 car parking spaces

The Parks

HAYDOCK Jct 23 - M6

Entrance (At Ground Floor)

No

| Ground floor: | 1,771 sq ft | (164.5 sq m)  | 8  |
|---------------|-------------|---------------|----|
| First floor:  | 1,902 sq ft | (176.7 sq m)  | 8  |
| Total         | 3,673 sq ft | (341.24 sq m) | 16 |