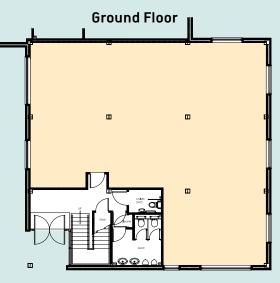

# TO LET - REFURBISHED OFFICE SPACEImage: WA12 0JQfrom 1,235 - 4,688 sqft (115 - 435 sq m) with car parking

**NEAR WARRINGTON** 

 No LET
 A RANGE OF OFFICE SPACE WITH PARKING

 GROUND FLOOR
 A

 1,235 sq ft (115 sq m)
 A