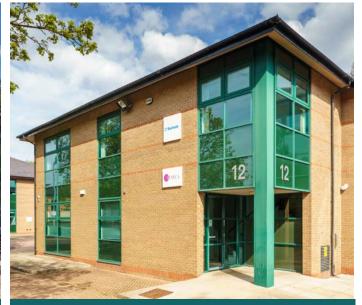

#### **NEAR WARRINGTON**

Set within a landscaped site No.12 is a newly refurbished office space providing accommodation at ground & first floor level. Other occupiers include Speedy Hire Plc, Instasmile UK, Michael W Halsall Solicitors, Robertson and Pugh & Co.

TO LET - 2 STOREY DETACHED OFFICES

3,662 sq ft (340 sq m) with 16 car parking spaces

**NEAR WARRINGTON** 

Haydock Jct 23 - M6

The Parks

No

First Floor