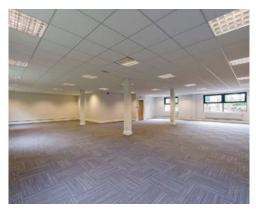

#### NEAR WARRINGTON

No

TO LET - NEWLY REFURBISHED GROUND / FIRST FLOOR OFFICE SUITES from 1,771 - 3,673 sq ft (164.5 - 341.24 sq m) with 16 car parking spaces

Set within a landscaped site No.8 is a newly refurbished office suite providing accommodation at ground and first floor level. Other occupiers include Speedy Hire Plc, Instasmile UK, Michael W Halsall Solicitors and Pugh & Co.

TO LET - NEWLY REFURBISHED GROUND / FIRST FLOOR OFFICE SUITES

from 1,771 - 3,673 sq ft (164.5 - 341.24 sq m) with 16 car parking spaces

The Parks

HAYDOCK Jct 23 - M6

Entrance (At Ground Floor)

No

| Ground floor: | 1,771 sq ft | (164.5 sq m)  | 8  |
|---------------|-------------|---------------|----|
| First floor:  | 1,902 sq ft | (176.7 sq m)  | 8  |
| Total         | 3,673 sq ft | (341.24 sq m) | 16 |