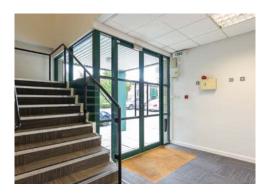

TO LET - NEWLY REFURBISHED GROUND / FIRST FLOOR OFFICE SUITES

from 1,771 - 3,673 sq ft (164.5 - 341.24 sq m) with 16 car parking spaces

The Parks

HAYDOCK Jct 23 - M6

Entrance (At Ground Floor)

No

| Ground floor: | 1,771 sq ft | (164.5 sq m)  | 8  |
|---------------|-------------|---------------|----|
| First floor:  | 1,902 sq ft | (176.7 sq m)  | 8  |
| Total         | 3,673 sq ft | (341.24 sq m) | 16 |