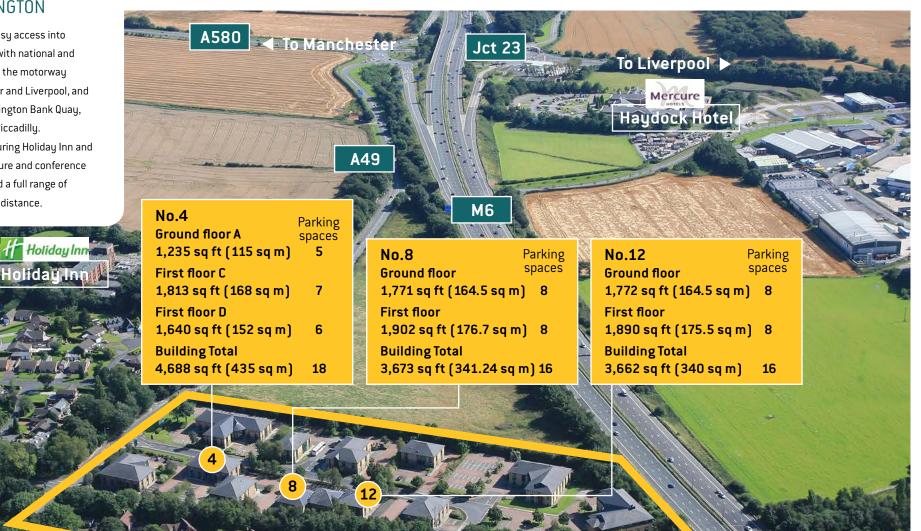

 FIRST FLOOR
 C

 1,813 sq ft (168 sq m)
 FIRST FLOOR

 FIRST FLOOR
 D

 1,640 sq ft (152 sq m)
 D

**TO LET** 2 STOREY SEMI-DETACHED OFFICES

No

**3,673 sq ft** (341.24 sq m) with 16 car parking spaces

No

**TO LET** 2 STOREY DETACHED OFFICES **3,662 sq ft** (340 sq m) with 16 car parking spaces

Print

TO LET - NEWLY REFURBISHED GROUND / FIRST FLOOR OFFICE SUITES

from 1,771 - 3,673 sq ft (164.5 - 341.24 sq m) with 16 car parking spaces

The Parks

HAYDOCK Jct 23 - M6

Entrance (At Ground Floor)

No

| Ground floor: | 1,771 sq ft | (164.5 sq m)  | 8  |
|---------------|-------------|---------------|----|
| First floor:  | 1,902 sq ft | (176.7 sq m)  | 8  |
| Total         | 3,673 sq ft | (341.24 sq m) | 16 |

TO LET - 2 STOREY DETACHED OFFICES

3,662 sq ft (340 sq m) with 16 car parking spaces

**NEAR WARRINGTON** 

Haydock Jct 23 - M6

The Parks

No

First Floor

### **NEAR WARRINGTON**

This convenient location offers easy access into the region's commercial centres with national and international communications via the motorway network to airports at Manchester and Liverpool, and main line railway stations at Warrington Bank Quay, Wigan Wallgate and Manchester Piccadilly. Hadock Racecourse, the neighbouring Holiday Inn and Thistle Hotels all offer quality leisure and conference facilities with public transport and a full range of shopping facilities within walking distance. "The Parks enjoys an unrivalled position at the intersection of the M6 motorway (junction 23) and East Lancs Road (A580)."

#### **NEAR WARRINGTON**

The Parks enjoys an unrivalled position located adjacent to Junction 23 of the M6 motorway and the East Lancs Road (A580) midway between the major commercial centres of Manchester and Liverpool. The location provides quick and easy access into the region's commercial centres with national and international communications via the motorway network. The estate is situated opposite Haydock Park Racecourse, follow the A49 signposted to Ashton In Makerfield for 1/2 mile. The entrance to The Parks will be on your left and is within half a mile of the Holiday Inn and Thistle Hotel.