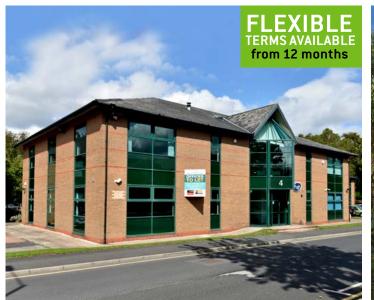

# TO LET - REFURBISHED OFFICE SPACEImage: WA12 0JQfrom 1,235 - 4,688 sqft (115 - 435 sq m) with car parking

**NEAR WARRINGTON** 

 No LET
 A RANGE OF OFFICE SPACE WITH PARKING

 GROUND FLOOR
 A

 1,235 sq ft (115 sq m)
 A

# **TO LET - REFURBISHED OFFICE SPACE**

from 1,235 - 4,688 sqft (115 - 435 sq m) with car parking

NO TO LET - A RANGE OF OFFICE SPACE 1,235 sq ft (115 sq m) - 4,688 sq ft (435 sq m) with car parking spaces

### **NEAR WARRINGTON**

Set within a landscaped site No.4 is a newly refurbished office space providing accommodation at ground & first floor level. Other occupiers include Speedy Hire Plc, Instasmile UK, Michael W Halsall Solicitors, Robertson and Pugh & Co.

## FLEXIBLE TERMS AVAILABLE from 12 months