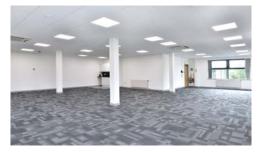

#### FEATURES

- Open plan and cellular office space
- Full access raised floors
- Suspended ceilings incorporated recessed lighting
- Air conditioning system
- Gas fired central heating
- Ladies, gents and disabled WC facilities
- Kitchen