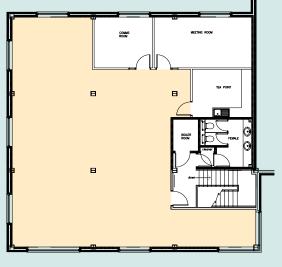

#### **NEAR WARRINGTON**

Set within a landscaped site No.12 is a newly refurbished office space providing accommodation at ground & first floor level. Other occupiers include Speedy Hire Plc, Instasmile UK, Michael W Halsall Solicitors, Robertson and Pugh & Co.

TO LET - 2 STOREY DETACHED OFFICES

3,662 sq ft (340 sq m) with 16 car parking spaces

**NEAR WARRINGTON** 

Haydock Jct 23 - M6

The Parks

No

First Floor