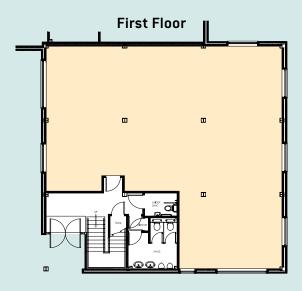

 FIRST FLOOR
 C

 1,813 sq ft (168 sq m)
 FIRST FLOOR

 FIRST FLOOR
 D

 1,640 sq ft (152 sq m)
 D

**TO LET** 2 STOREY SEMI-DETACHED OFFICES

No

**3,673 sq ft** (341.24 sq m) with 16 car parking spaces

No