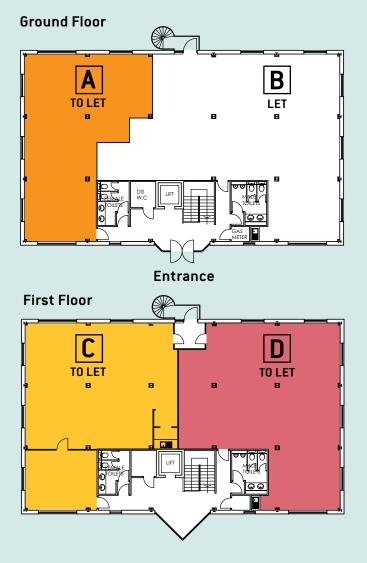

# TO LET - REFURBISHED OFFICE SPACEImage: WA12 0JQfrom 1,235 - 4,688 sqft (115 - 435 sq m) with car parking

**NEAR WARRINGTON** 

 No LET
 A RANGE OF OFFICE SPACE WITH PARKING

 GROUND FLOOR
 A

 1,235 sq ft (115 sq m)
 A

 FIRST FLOOR
 C

 1,813 sq ft (168 sq m)
 FIRST FLOOR

 FIRST FLOOR
 D

 1,640 sq ft (152 sq m)
 D

**TO LET** 2 STOREY SEMI-DETACHED OFFICES

No

**3,673 sq ft** (341.24 sq m) with 16 car parking spaces

No