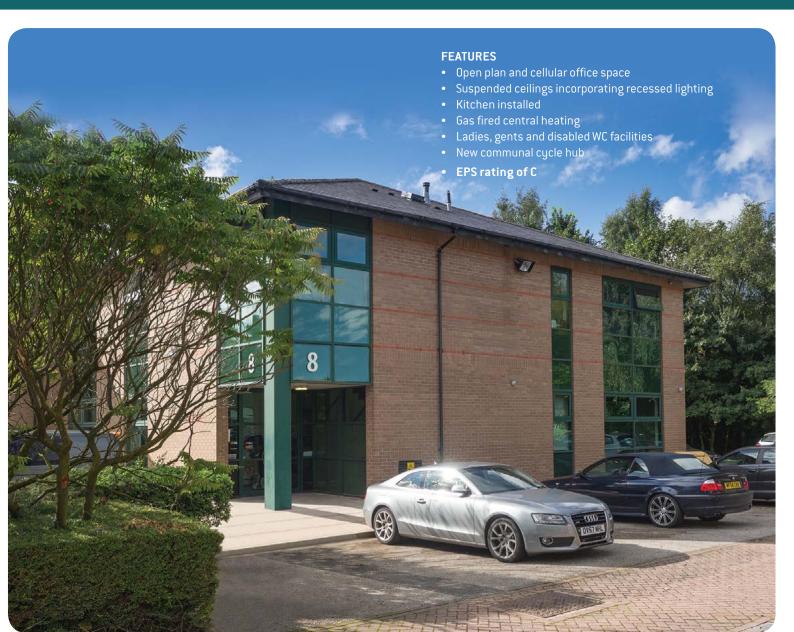

#### FEATURES

- Open plan and cellular office space
- Full access raised floors
- Suspended ceilings incorporated recessed lighting
- Air conditioning system
- Gas fired central heating
- Ladies, gents and disabled WC facilities
- Kitchen

OFFICES TO LET

- New communal cycle hub
- EPC rating of C

NO TO LET - A RANGE OF OFFICE SPACE 1,235 sq ft (115 sq m) - 4,688 sq ft (435 sq m) with car parking spaces

#### NEAR WARRINGTON

No

TO LET - NEWLY REFURBISHED GROUND / FIRST FLOOR OFFICE SUITES from 1,771 - 3,673 sq ft (164.5 - 341.24 sq m) with 16 car parking spaces

Set within a landscaped site No.8 is a newly refurbished office suite providing accommodation at ground and first floor level. Other occupiers include Speedy Hire Plc, Instasmile UK, Michael W Halsall Solicitors and Pugh & Co.