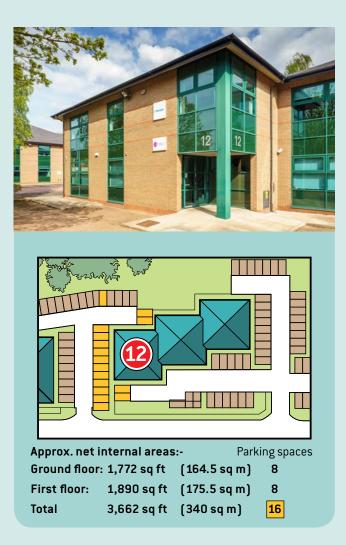

**TO LET** 2 STOREY DETACHED OFFICES **3,662 sq ft** (340 sq m) with 16 car parking spaces

Print

#### **NEAR WARRINGTON**

Set within a landscaped site No.12 is a newly refurbished office space providing accommodation at ground & first floor level. Other occupiers include Speedy Hire Plc, Instasmile UK, Michael W Halsall Solicitors, Robertson and Pugh & Co.

TO LET - 2 STOREY DETACHED OFFICES

3,662 sq ft (340 sq m) with 16 car parking spaces

**NEAR WARRINGTON** 

Haydock Jct 23 - M6

The Parks

No

First Floor