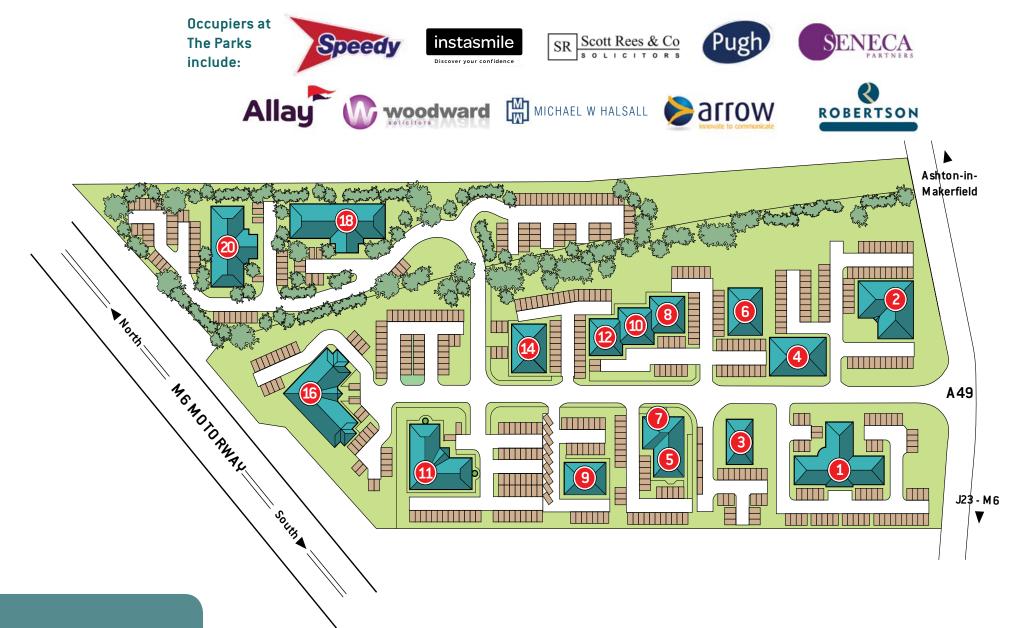

#### NEAR WARRINGTON

The Parks provides over 120,000 sq ft (11,148 sq m) of prime office accommodation in 15 self contained buildings.

Situated mid way between the major commercial centres of Manchester and Liverpool. The Parks enjoys an unrivalled position at the intersection of the M6 motorway (junction 23) and East Lancs Road (A580).

> New communal cycle hub incorporating secure bike storage, lockers and showers has recently opened for the benefit of all <u>occupiers.</u>

*"The Parks provides over 120,000 sq ft of prime office accommodation in 15 self contained buildings."* 

#### **NEAR WARRINGTON**

The Parks enjoys an unrivalled position located adjacent to Junction 23 of the M6 motorway and the East Lancs Road (A580) midway between the major commercial centres of Manchester and Liverpool. The location provides quick and easy access into the region's commercial centres with national and international communications via the motorway network. The estate is situated opposite Haydock Park Racecourse, follow the A49 signposted to Ashton In Makerfield for 1/2 mile. The entrance to The Parks will be on your left and is within half a mile of the Holiday Inn and Thistle Hotel.