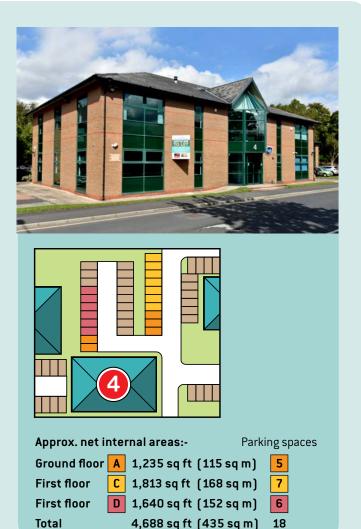

# TO LET - REFURBISHED OFFICE SPACEImage: WA12 0JQfrom 1,235 - 4,688 sqft (115 - 435 sq m) with car parking

**NEAR WARRINGTON** 

 No LET
 A RANGE OF OFFICE SPACE WITH PARKING

 GROUND FLOOR
 A

 1,235 sq ft (115 sq m)
 A

 FIRST FLOOR
 C

 1,813 sq ft (168 sq m)
 FIRST FLOOR

 FIRST FLOOR
 D

 1,640 sq ft (152 sq m)
 D

**TO LET** 2 STOREY SEMI-DETACHED OFFICES

No

**3,673 sq ft** (341.24 sq m) with 16 car parking spaces

No