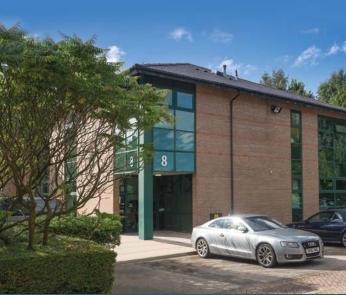

#### NEAR WARRINGTON

No

TO LET - NEWLY REFURBISHED GROUND / FIRST FLOOR OFFICE SUITES from 1,771 - 3,673 sq ft (164.5 - 341.24 sq m) with 16 car parking spaces

Set within a landscaped site No.8 is a newly refurbished office suite providing accommodation at ground and first floor level. Other occupiers include Speedy Hire Plc, Instasmile UK, Michael W Halsall Solicitors and Pugh & Co.

TO LET - NEWLY REFURBISHED GROUND / FIRST FLOOR OFFICE SUITES

from 1,771 - 3,673 sq ft (164.5 - 341.24 sq m) with 16 car parking spaces

The Parks

HAYDOCK Jct 23 - M6

Entrance (At Ground Floor)

No

| Ground floor: | 1,771 sq ft | (164.5 sq m)  | 8  |
|---------------|-------------|---------------|----|
| First floor:  | 1,902 sq ft | (176.7 sq m)  | 8  |
| Total         | 3,673 sq ft | (341.24 sq m) | 16 |