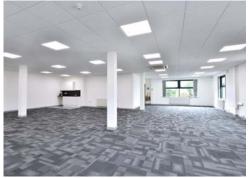

#### FEATURES

- Open plan and cellular office space
- Full access raised floors
- Suspended ceilings incorporated recessed lighting
- Air conditioning system
- Gas fired central heating
- Ladies, gents and disabled WC facilities
- Kitchen