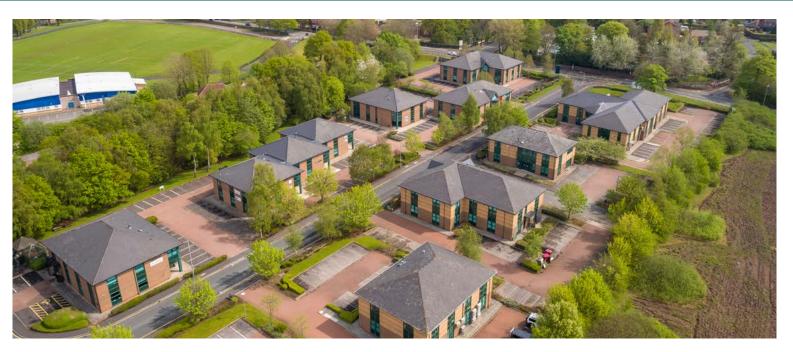

#### NEAR WARRINGTON

The Parks provides over 120,000 sq ft (11,148 sq m) of prime office accommodation in 15 self contained buildings.

Situated mid way between the major commercial centres of Manchester and Liverpool. The Parks enjoys an unrivalled position at the intersection of the M6 motorway (junction 23) and East Lancs Road (A580).