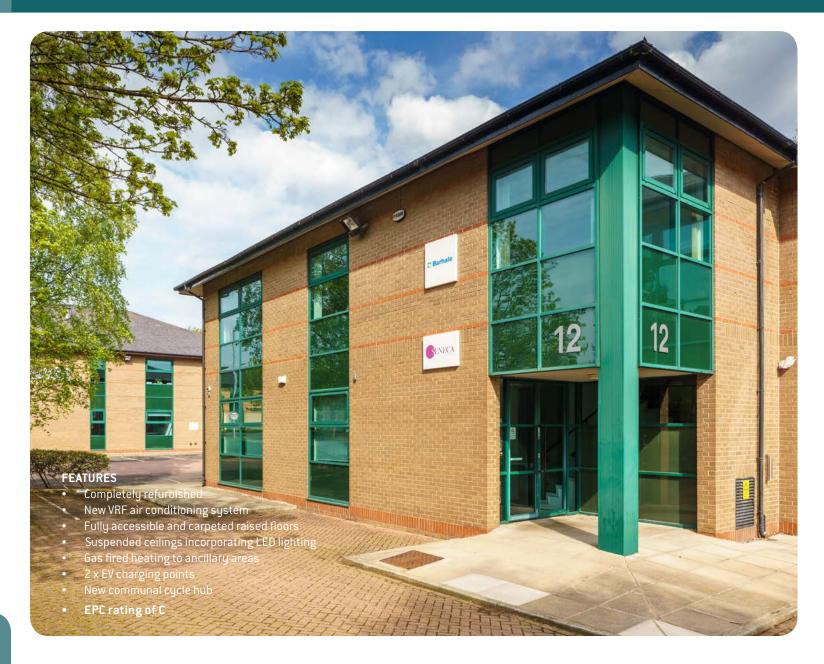

OFFICES TO LET

- New communal cycle hub
- EPC rating of C

NO TO LET - A RANGE OF OFFICE SPACE 1,235 sq ft (115 sq m) - 4,688 sq ft (435 sq m) with car parking spaces

#### **NEAR WARRINGTON**

Set within a landscaped site No.12 is a newly refurbished office space providing accommodation at ground & first floor level. Other occupiers include Speedy Hire Plc, Instasmile UK, Michael W Halsall Solicitors, Robertson and Pugh & Co.