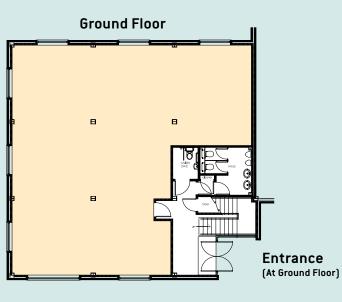

TO LET - NEWLY REFURBISHED GROUND / FIRST FLOOR OFFICE SUITES

from 1,771 - 3,673 sq ft (164.5 - 341.24 sq m) with 16 car parking spaces

The Parks

HAYDOCK Jct 23 - M6

Entrance (At Ground Floor)

No

| Ground floor: | 1,771 sq ft | (164.5 sq m)  | 8  |
|---------------|-------------|---------------|----|
| First floor:  | 1,902 sq ft | (176.7 sq m)  | 8  |
| Total         | 3,673 sq ft | (341.24 sq m) | 16 |