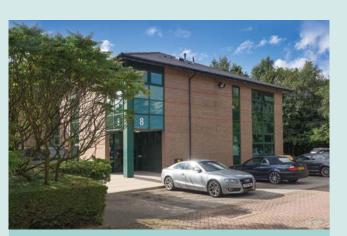

#### NEAR WARRINGTON

No

TO LET - NEWLY REFURBISHED GROUND / FIRST FLOOR OFFICE SUITES from 1,771 - 3,673 sq ft (164.5 - 341.24 sq m) with 16 car parking spaces

Set within a landscaped site No.8 is a newly refurbished office suite providing accommodation at ground and first floor level. Other occupiers include Speedy Hire Plc, Instasmile UK, Michael W Halsall Solicitors and Pugh & Co.

TO LET - NEWLY REFURBISHED GROUND / FIRST FLOOR OFFICE SUITES

from 1,771 - 3,673 sq ft (164.5 - 341.24 sq m) with 16 car parking spaces

The Parks

HAYDOCK Jct 23 - M6

Entrance (At Ground Floor)

No

| Ground floor: | 1,771 sq ft | (164.5 sq m)  | 8  |
|---------------|-------------|---------------|----|
| First floor:  | 1,902 sq ft | (176.7 sq m)  | 8  |
| Total         | 3,673 sq ft | (341.24 sq m) | 16 |