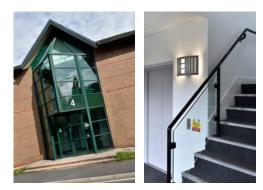

#### **NEAR WARRINGTON**

Set within a landscaped site No.4 is a newly refurbished office space providing accommodation at ground & first floor level. Other occupiers include Speedy Hire Plc, Michael W Halsall Solicitors, Robertson.

### NEAR WARRINGTON

Set within a landscaped site No.12 is a newly refurbished office space providing accommodation at ground & first floor level. Other occupiers include Speedy Hire Plc, Michael W Halsall Solicitors, Robertson.