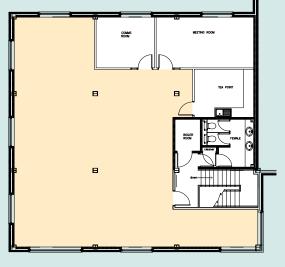

#### NEAR WARRINGTON

| Approx. net i | nternal areas | :-        | Parking spaces    |
|---------------|---------------|-----------|-------------------|
| Ground floor: | 3,325 sq ft   | (309 sq m | )                 |
| First floor:  | 3,325 sq ft   | (309 sq m | )                 |
| Total         | 6,650 sq ft   | (618 sq m | ) <mark>30</mark> |