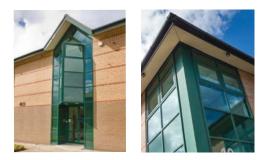

#### **NEAR WARRINGTON**

Set within a landscaped site No.4 is a newly refurbished office space providing accommodation at ground & first floor level. Other occupiers include Speedy Hire Plc, Michael W Halsall Solicitors, Robertson.

#### **FEATURES**

- Open plan and cellular office space
- Full access raised floors
- Suspended ceilings incorporated recessed lighting
- Comfort cooling system ٠
- Gas fired central heating •
- Ladies, gents and disabled WC facilities ٠
- Kitchen •
- New communal cycle hub •
- Passenger lift
- EPC rating of C