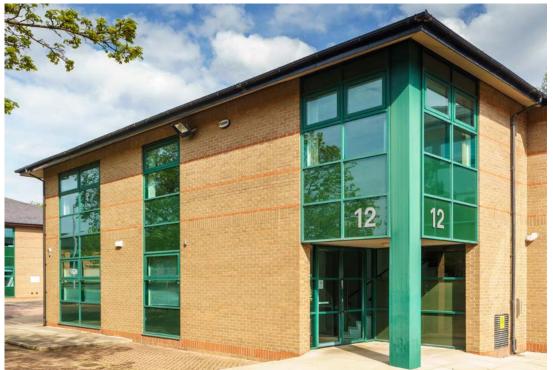

### NEAR WARRINGTON

Set within a landscaped site No.12 is a newly refurbished office space providing accommodation at ground & first floor level. Other occupiers include Speedy Hire Plc, Michael W Halsall Solicitors, Robertson.