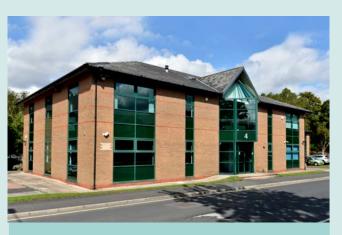

#### **NEAR WARRINGTON**

Set within a landscaped site No.4 is a newly refurbished office space providing accommodation at ground & first floor level. Other occupiers include Speedy Hire Plc, Michael W Halsall Solicitors, Robertson.

### NEAR WARRINGTON

Set within a landscaped site No.12 is a newly refurbished office space providing accommodation at ground & first floor level. Other occupiers include Speedy Hire Plc, Michael W Halsall Solicitors, Robertson.