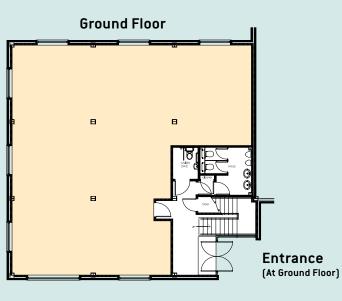

FOR SALE or TO LET - 2 STOREY OFFICES No

3,662 sq ft (340 sq m) with 16 car parking spaces

**NEAR WARRINGTON** 

Haydock Jct 23 - M6

The Parks

**First Floor** 

Approx. net internal areas:-Parking spaces Ground floor: 1,772 sq ft (164.5 sq m) First floor: 1,890 sq ft (175.5 sq m) 16 3,662 sq ft (340 sq m) Total