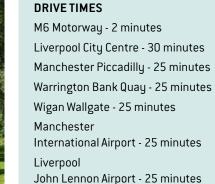

### **NEAR WARRINGTON**

This convenient location offers easy access into the region's commercial centres with national and international communications via the motorway network to airports at Manchester and Liverpool, and main line railway stations at Warrington Bank Quay, Wigan Wallgate and Manchester Piccadilly. Hadock Racecourse, the neighbouring Holiday Inn and Thistle Hotels all offer quality leisure and conference facilities with public transport and a full range of shopping facilities within walking distance.