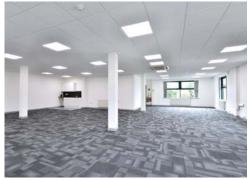

#### **FEATURES**

- Open plan and cellular office space
- Full access raised floors
- Suspended ceilings incorporated recessed lighting
- Comfort cooling system ٠
- Gas fired central heating •
- Ladies, gents and disabled WC facilities ٠
- Kitchen •
- New communal cycle hub •
- Passenger lift
- EPC rating of C