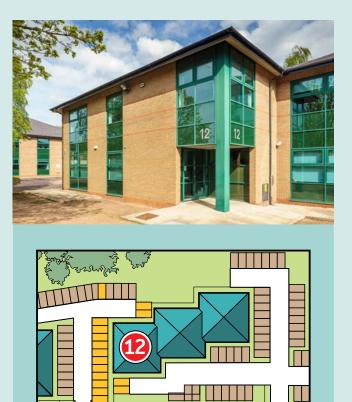

### NEAR WARRINGTON

Set within a landscaped site No.12 is a newly refurbished office space providing accommodation at ground & first floor level. Other occupiers include Speedy Hire Plc, Michael W Halsall Solicitors, Robertson.