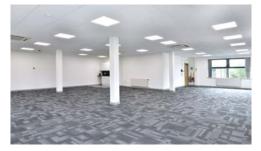

#### **FEATURES**

- Open plan and cellular office space
- Full access raised floors
- Suspended ceilings incorporated recessed lighting
- Comfort cooling system ٠
- Gas fired central heating •
- Ladies, gents and disabled WC facilities ٠
- Kitchen •
- New communal cycle hub •
- Passenger lift
- EPC rating of C

#### NEAR WARRINGTON

| Approx. net i | nternal areas | :-        | Parking spaces    |
|---------------|---------------|-----------|-------------------|
| Ground floor: | 3,325 sq ft   | (309 sq m | )                 |
| First floor:  | 3,325 sq ft   | (309 sq m | )                 |
| Total         | 6,650 sq ft   | (618 sq m | ) <mark>30</mark> |

FOR SALE or TO LET - 2 STOREY OFFICES No

3,662 sq ft (340 sq m) with 16 car parking spaces

**NEAR WARRINGTON** 

Haydock Jct 23 - M6

The Parks

**First Floor** 

Approx. net internal areas:-Parking spaces Ground floor: 1,772 sq ft (164.5 sq m) First floor: 1,890 sq ft (175.5 sq m) 16 3,662 sq ft (340 sq m) Total