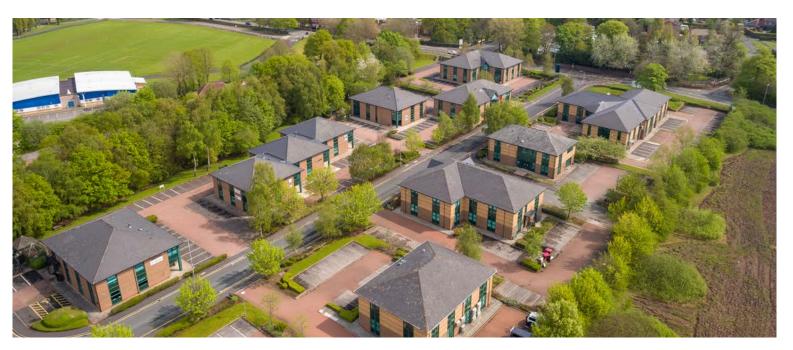

#### NEAR WARRINGTON

The Parks provides over 120,000 sq ft (11,148 sq m) of prime office accommodation in 15 self contained buildings.

Situated mid way between the major commercial centres of Manchester and Liverpool. The Parks enjoys an unrivalled position at the intersection of the M6 motorway (junction 23) and East Lancs Road (A580).

> New communal cycle hub incorporating secure bike storage, lockers and showers has recently opened for the benefit of all <u>occupiers.</u>

*"The Parks provides over 120,000 sq ft of prime office accommodation in 15 self contained buildings."* 