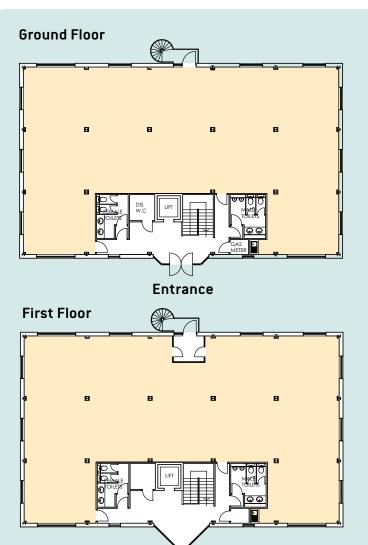

#### NEAR WARRINGTON

| Approx. net i | nternal areas | :-        | Parking spaces    |
|---------------|---------------|-----------|-------------------|
| Ground floor: | 3,325 sq ft   | (309 sq m | )                 |
| First floor:  | 3,325 sq ft   | (309 sq m | )                 |
| Total         | 6,650 sq ft   | (618 sq m | ) <mark>30</mark> |

FOR SALE or TO LET - 2 STOREY OFFICES No

3,662 sq ft (340 sq m) with 16 car parking spaces

**NEAR WARRINGTON** 

Haydock Jct 23 - M6

The Parks

**First Floor** 

Approx. net internal areas:-Parking spaces Ground floor: 1,772 sq ft (164.5 sq m) First floor: 1,890 sq ft (175.5 sq m) 16 3,662 sq ft (340 sq m) Total