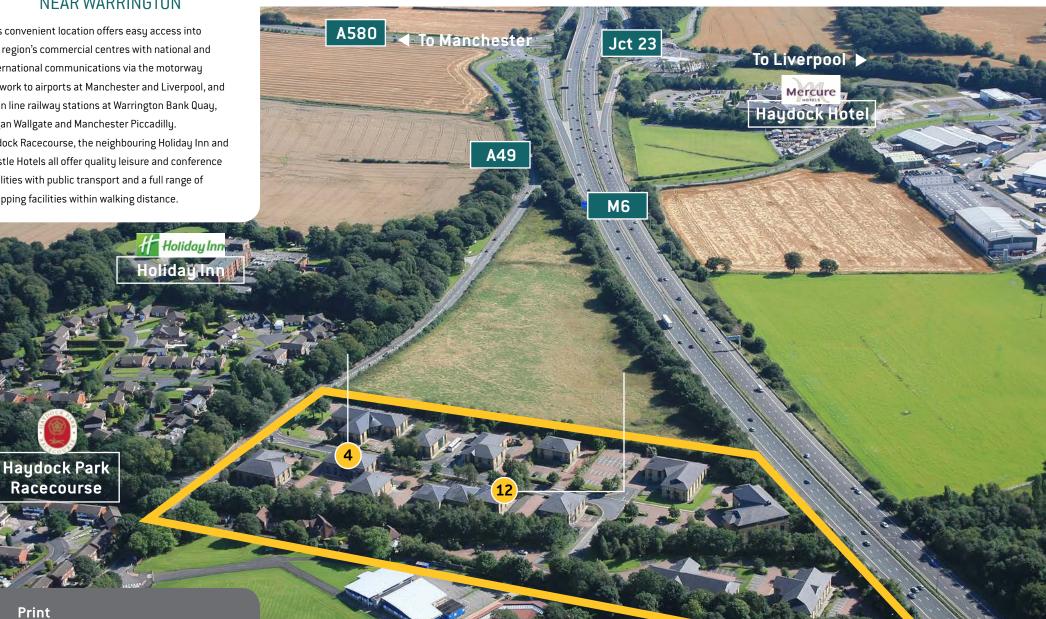

#### NEAR WARRINGTON

The Parks provides over 120,000 sq ft (11,148 sq m) of prime office accommodation in 15 self contained buildings.

Situated mid way between the major commercial centres of Manchester and Liverpool. The Parks enjoys an unrivalled position at the intersection of the M6 motorway (junction 23) and East Lancs Road (A580).

### **NEAR WARRINGTON**

This convenient location offers easy access into the region's commercial centres with national and international communications via the motorway network to airports at Manchester and Liverpool, and main line railway stations at Warrington Bank Quay, Wigan Wallgate and Manchester Piccadilly. Hadock Racecourse, the neighbouring Holiday Inn and Thistle Hotels all offer quality leisure and conference facilities with public transport and a full range of shopping facilities within walking distance.

### **NEAR WARRINGTON**

The Parks enjoys an unrivalled position located adjacent to Junction 23 of the M6 motorway and the East Lancs Road (A580) midway between the major commercial centres of Manchester and Liverpool. The location provides quick and easy access into the region's commercial centres with national and international communications via the motorway network. The estate is situated opposite Haydock Park Racecourse, follow the A49 signposted to Ashton In Makerfield for 1/2 mile. The entrance to The Parks will be on your left and is within half a mile of the Holiday Inn and Thistle Hotel.