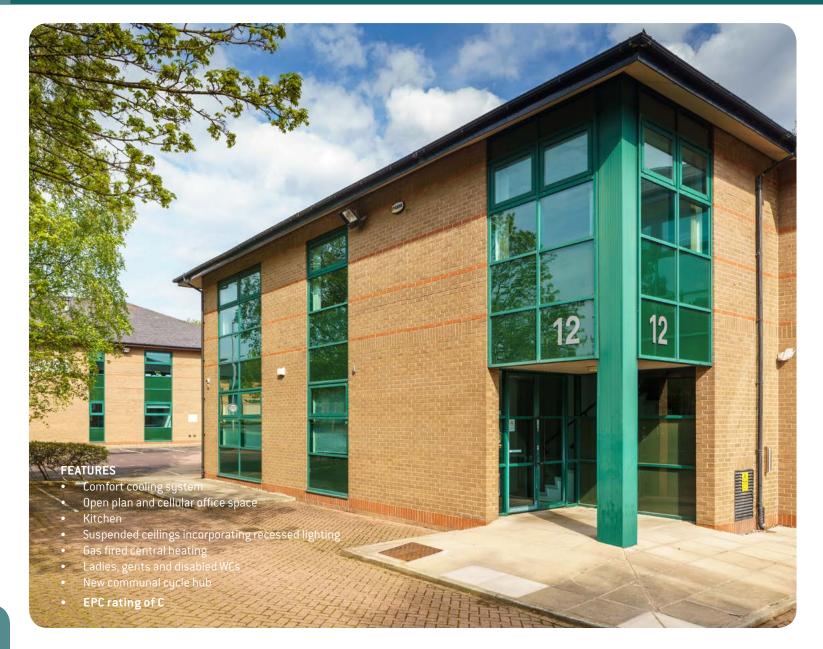

#### **FEATURES**

- Open plan and cellular office space
- Full access raised floors
- Suspended ceilings incorporated recessed lighting
- Comfort cooling system ٠
- Gas fired central heating •
- Ladies, gents and disabled WC facilities ٠
- Kitchen •
- New communal cycle hub •
- Passenger lift
- EPC rating of C

### NEAR WARRINGTON

Set within a landscaped site No.12 is a newly refurbished office space providing accommodation at ground & first floor level. Other occupiers include Speedy Hire Plc, Michael W Halsall Solicitors, Robertson.