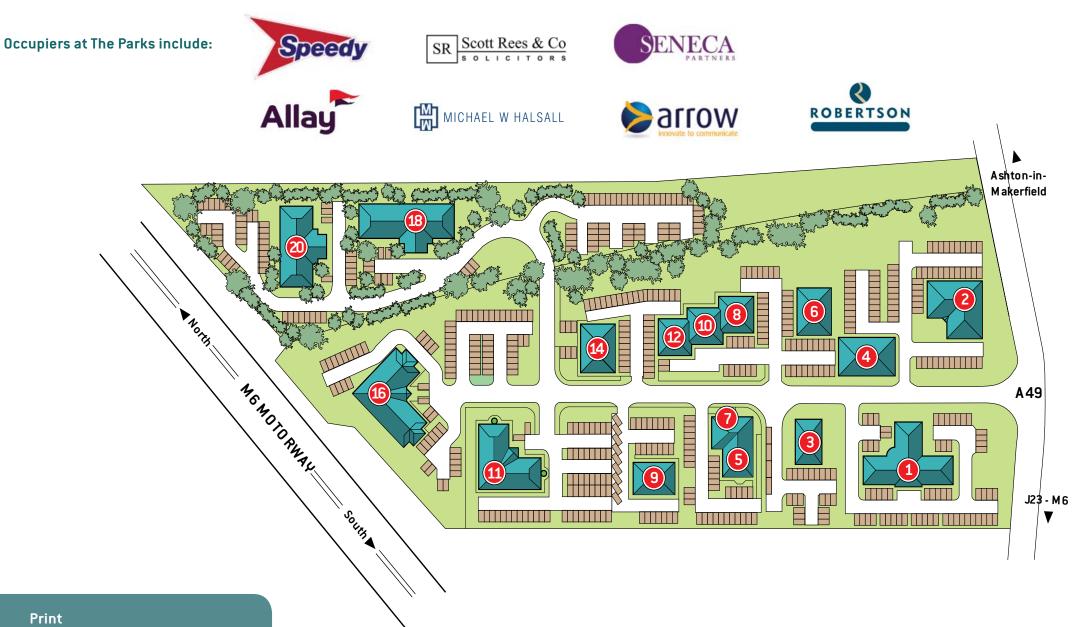

#### NEAR WARRINGTON

The Parks provides over 120,000 sq ft (11,148 sq m) of prime office accommodation in 15 self contained buildings.

Situated mid way between the major commercial centres of Manchester and Liverpool. The Parks enjoys an unrivalled position at the intersection of the M6 motorway (junction 23) and East Lancs Road (A580).

### **NEAR WARRINGTON**

This convenient location offers easy access into the region's commercial centres with national and international communications via the motorway network to airports at Manchester and Liverpool, and main line railway stations at Warrington Bank Quay, Wigan Wallgate and Manchester Piccadilly. Hadock Racecourse, the neighbouring Holiday Inn and Thistle Hotels all offer quality leisure and conference facilities with public transport and a full range of shopping facilities within walking distance.

### **NEAR WARRINGTON**

The Parks enjoys an unrivalled position located adjacent to Junction 23 of the M6 motorway and the East Lancs Road (A580) midway between the major commercial centres of Manchester and Liverpool. The location provides quick and easy access into the region's commercial centres with national and international communications via the motorway network. The estate is situated opposite Haydock Park Racecourse, follow the A49 signposted to Ashton In Makerfield for 1/2 mile. The entrance to The Parks will be on your left and is within half a mile of the Holiday Inn and Thistle Hotel.