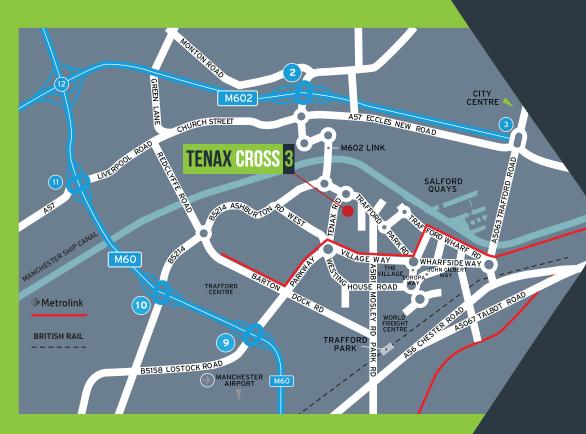

## LOCATION

The property is located off Tenax Cross and backs onto Tenax Road, one of the main arterial roads in Trafford Park.

- 0.5 miles to Parkway Tram Stop (opening 2020)
- Within 0.5 miles of Junction 9 of the M60 orbital motorway via Parkway (A5081)
- Within 1 mile of Junction 2 of the M602, providing access to the national motorway network
- Approximately 10 miles north of Manchester Airport