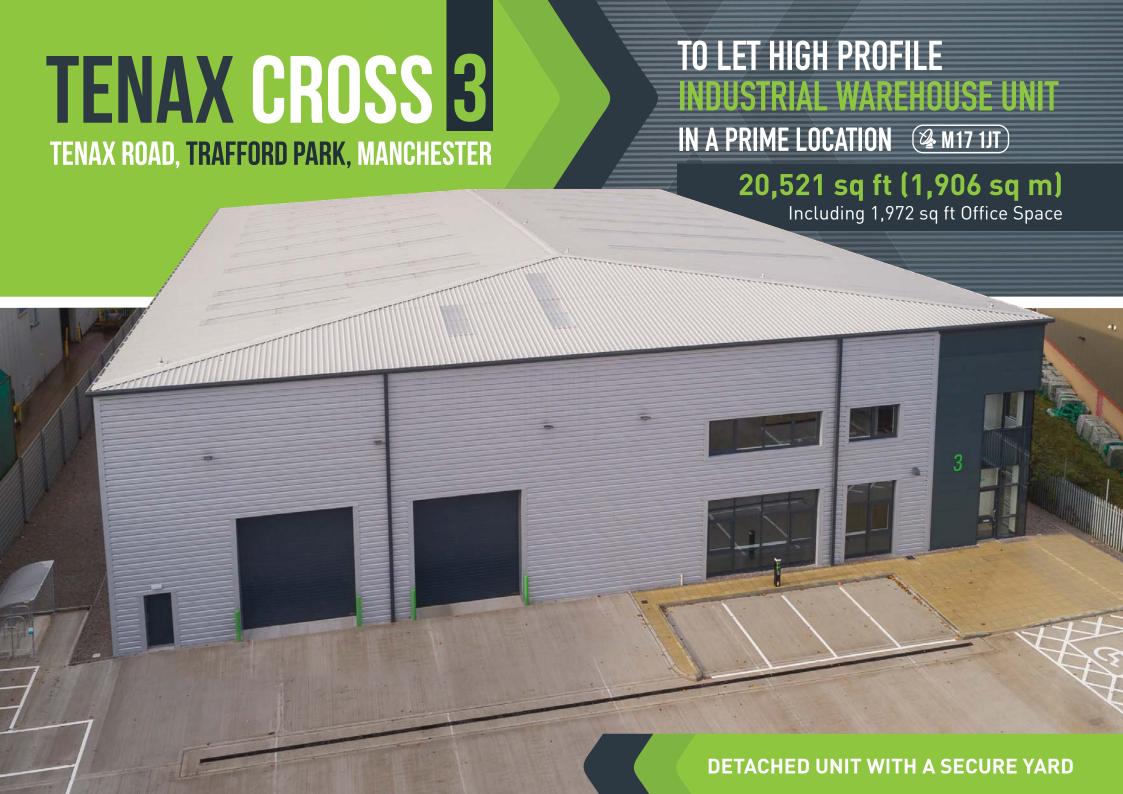

## TENAX CROSS 3

TENAX ROAD, TRAFFORD PARK, MANCHESTER



## LOCATION



The property is located off Tenax Cross and backs onto Tenax Road, one of the main arterial roads in Trafford Park.



- 0.5 miles to Parkway Tram Stop (opening 2020)
- Within 0.5 miles of Junction 9 of the M60 orbital motorway via Parkway (A5081)
- Within 1 mile of Junction 2 of the M602, providing access to the national motorway network
- Approximately 10 miles north of Manchester Airport

# TENAX CROSS 3

### TENAX ROAD, TRAFFORD PARK, MANCHESTER

#### **TERMS**

The property is available by way of a new lease on terms to be agreed.

#### VAT

Prices quoted are exclusive of, but may be liable to VAT.

#### **BUSINESS RATES**

We would advise interested parties to contact the Local Authority for further infor