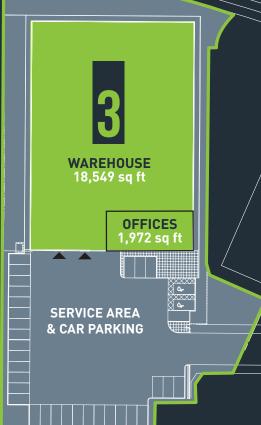

## TENAX CROSS 3

TENAX ROAD, TRAFFORD PARK, MANCHESTER



## LOCATION



The property is located off Tenax Cross and backs onto Tenax Road, one of the main arterial roads in Trafford Park.



- 0.5 miles to Parkway Tram Stop (opening 2020)
- Within 0.5 miles of Junction 9 of the M60 orbital motorway via Parkway (A5081)
- Within 1 mile of Junction 2 of the M602, providing access to the national motorway network
- Approximately 10 miles north of Manchester Airport

# TENAX CROSS 3

### TENAX ROAD, TRAFFORD PARK, MANCHESTER

#### **TERMS**

The property is available by way of a new lease on terms to be agreed.

#### VAT

Prices quoted are exclusive of, but may be liable to VAT.

#### **BUSINESS RATES**

We would advise interested parties to contact the Local Authority for further information.

#### EPC

An EPC is available on request.

#### **LEGA