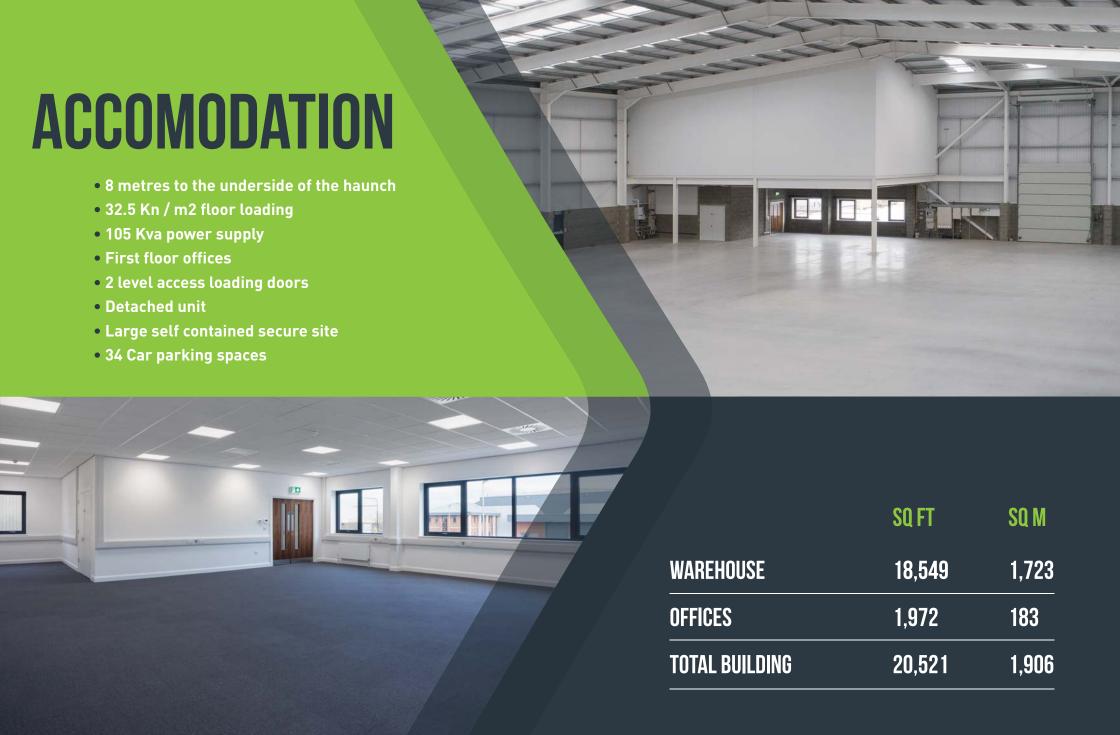

## TENAX CROSS 3

TENAX ROAD, TRAFFORD PARK, MANCHESTER



## LOCATION



The property is located off Tenax Cross and backs onto Tenax Road, one of the main arterial roads in Trafford Park.



- 0.5 miles to Parkway Tram Stop (opening 2020)
- Within 0.5 miles of Junction 9 of the M60 orbital motorway via Parkway (A5081)
- Within 1 mile of Junction 2 of the M602, providing access to the national motorway network
- Approximately 10 miles north of Manchester Airport

# TENAX CROSS 3

### TENAX ROAD, TRAFFORD PARK, MANCHESTER

#### **TERMS**

The property is available by way of a new lease on terms to be agreed.

#### VAT

Prices quoted are exclusive of, but may be liable to VAT.

#### **BUSINESS RATES**

We would advise interested parties to contact the Local Authority for further informa