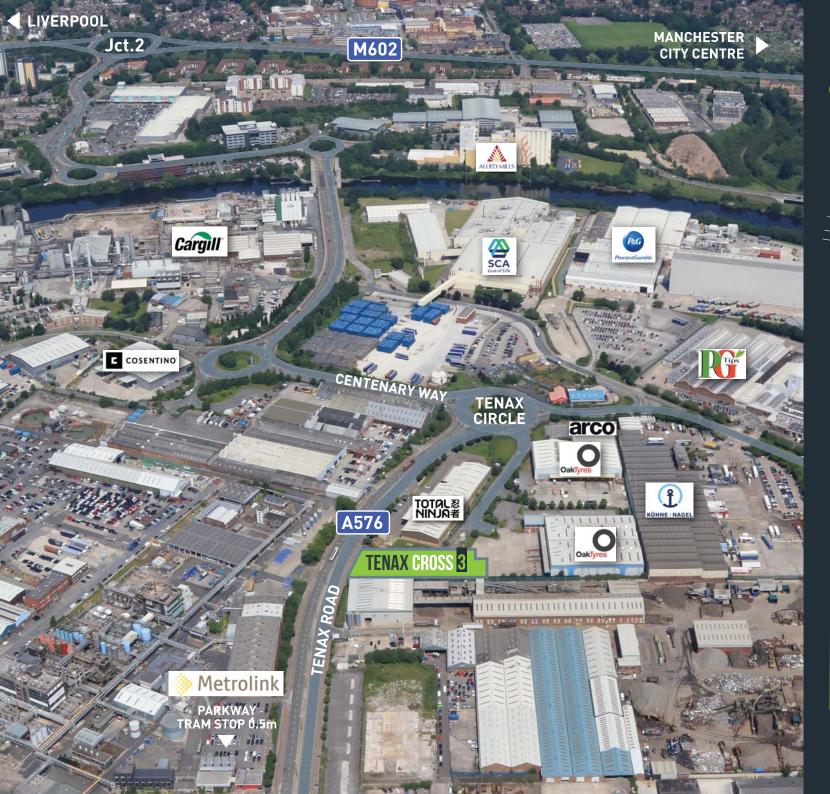

## LOCATION

The property is located off Tenax Cross and backs onto Tenax Road, one of the main arterial roads in Trafford Park.

- 0.5 miles to Parkway Tram Stop (opening 2020)
- Within 0.5 miles of Junction 9 of the M60 orbital motorway via Parkway (A5081)
- Within 1 mile of Junction 2 of the M602, providing access to the national motorway network
- Approximately 10 miles north of Manchester Airport