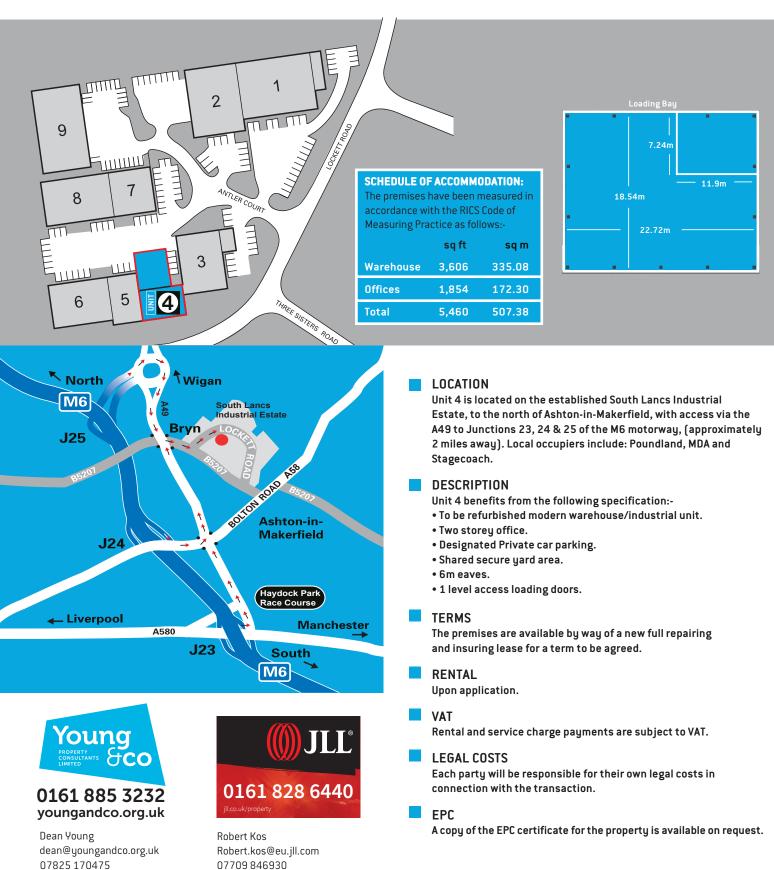

## **MODERN INDUSTRIAL / WAREHOUSE UNIT**

- TO BE REFURBISHED
- TWO STOREY OFFICE ACCOMMODATION
- DEDICATED PRIVATE CAR PARKING
- SHARED SECURE YARD AREA
- 6M EAVES
- 1 LEVEL ACCESS LOADING DOOR

## ANTLER COURT MODERN INDUSTRIAL / WAREHOUSE UNIT WITH HIGH OFFICE CONTENT

www.antlercourt.co.uk

Misrepresentation Act 1967 - Whilst all the information in these particulars is believed to be correct, neither the joint agents, Young & Co and Jones Lang LaSalle, nor their clients guarantee its accuracy nor is it intended to form any part of any contract. All areas quoted are approximate. June 2021. Designed and produced by TYP 07976 700278.